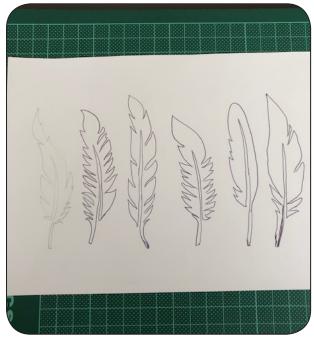

## **CUT PAPER STENCIL**

- Draw an image on the Ezy cut stencil paper. Allow for a margin of 5cm between the image and the side of the screen
- Using a stencil knife and cutting matt, cut your drawn image out to create a stencil
- Tape the edges of your screen so there is no mesh showing between the paper stencil and the screen frame
- Tape the stencil to the underside of the frame to hold in place
- Place ink along edge of screen and gently flood the screen
- Place screen down onto paper or fabric and pull the squeegee towards you across the image evenly applying firm pressure
- Lift your screen and re flood the screen.