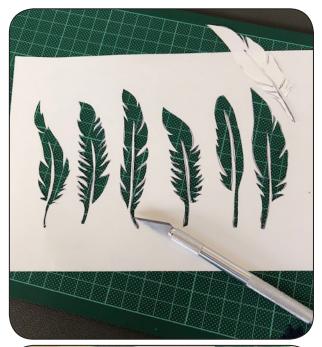

## **CUT PAPER STENCIL**

- Draw an image on the Ezy cut stencil paper. Allow for a margin of 5cm between the image and the side of the screen
- Using a stencil knife and cutting matt, cut your drawn image out to create a stencil
- Tape the edges of your screen so there is no mesh showing between the paper stencil and the screen frame
- Tape the stencil to the underside of the frame to hold in place
- Place ink along edge of screen and gently flood the screen
- Place screen down onto paper or fabric and pull the squeegee towards you across the image evenly applying firm pressure
- Lift your screen and re flood the screen.