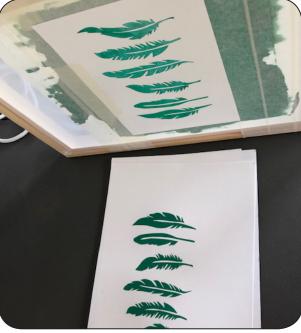

## **CUT PAPER STENCIL**

- Draw an image on the Ezy cut stencil paper. Allow for a margin of 5cm between the image and the side of the screen
- Using a stencil knife and cutting matt, cut your drawn image out to create a stencil
- Tape the edges of your screen so there is no mesh showing between the paper stencil and the screen frame
- Tape the stencil to the underside of the frame to hold in place
- Place ink along edge of screen and gently flood the screen
- Place screen down onto paper or fabric and pull the squeegee towards you across the image evenly applying firm pressure
- Lift your screen and re flood the screen.