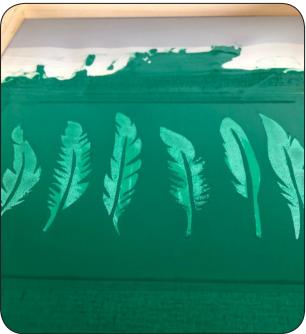

## **CUT PAPER STENCIL**

- Draw an image on the Ezy cut stencil paper. Allow for a margin of 5cm between the image and the side of the screen
- Using a stencil knife and cutting matt, cut your drawn image out to create a stencil
- Tape the edges of your screen so there is no mesh showing between the paper stencil and the screen frame
- Tape the stencil to the underside of the frame to hold in place
- Place ink along edge of screen and gently flood the screen
- Place screen down onto paper or fabric and pull the squeegee towards you across the image evenly applying firm pressure
- Lift your screen and re flood the screen.